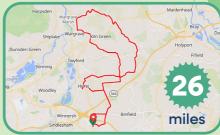

#### Intermediate

Quietest route recommended for families **(2)** 120-160 minutes