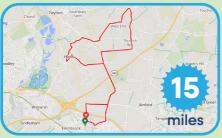

# Wokingham Bikeathon

# Sunday 23rd June 2024

Event Hub: Cantley Park Twyford Road, Wokingham, RG40 5TU





Family friendly Sustainable medals

Not-for-profit event, raising funds for local charities **Register now!** 

Adults £20 • Children £5 (ages 12-17) or FREE with a paying adult! Under 12s - FREE!



### www.wokinghambikeathon.co.uk

## 4 routes to choose from:

#### Short



Suitable for families and leisure riders **© 60-90 minutes** 

#### Long



More experienced riders **(2)** 120-180 minutes

#### Intermediate



Quietest route recommended for families **(2)** 120-160 minutes

#### Extra Long



More experienced riders **180-240 minutes** 

#### With thanks to all our Sponsors and Supporters

ARC Counselling, Beyond First Aid, Blue Bell Box, Dr Bike, Headway Thames Valley, Kidical Mass, Leightons Opticians, Love to Ride, Wokingham, MyJourney Wokingham, Nuffield Health, Rodger Duckworth Physiotherapy, Scouts, Sprocket & Gear, Stable & Ground, Thames Valley Police, Wokingham Active Travel Community Hub - WATCH, Wokingham Cycling Club, Wokingham Foodbank, Wokingham Photography Club



#### www.wokinghambikeathon.co.uk