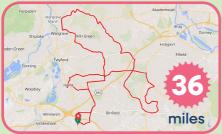

# Wokingham Bikeathon

# Sunday 23rd June 2024

Event Hub: Cantley Park Twyford Road, Wokingham, RG40 5TU





Family friendly Sustainable medals

Not-for-profit event, raising funds for local charities **Register now!** 

Adults £20 • Children £5 (ages 12-17) or FREE with a paying adult! Under 12s - FREE!



### www.wokinghambikeathon.co.uk

## 4 routes to choose from:

#### Short



Suitable for families and leisure riders **© 60-90 minutes** 

#### Long



More experienced riders **(2)** 120-180 minutes

#### Intermediate



Quietest route recommended for families **(2)** 120-160 minutes

#### Extra Long



More experienced riders **180-240 minutes** 

#### With thanks to all our Sponsors and Supporters

ARC Counselling, Beyond First Aid, Blue Bell Box, Dr Bike, Headway Thames Valley, Kidical Mass, Leightons Opticians, Love to Ride, Wokingham, MyJourney Wokingham, Nuffield Health, Rodger Duckworth Physiotherapy, Scouts, Sprocket & Gear, Stable & Ground, Thames Valley Police, Wokingham Active Travel Community Hub - WATCH, Wokingham Cycling Club, Wokingham Foodbank, Wokingham Photography Club



#### www.wokinghambikeathon.co.uk